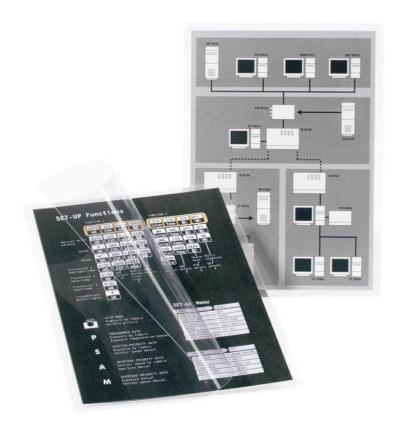

No machine required

Made of PP and PE-LD

Cold lamination product

No tools or laminating machine required. Laminate everything from business cards to small signs quickly and easily. Protects originals, identification cards, and other important documents from losing their color, and keeps them sealed away from dust, dirt, grease, stains and moisture.