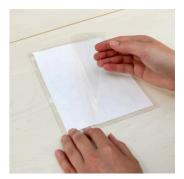

No machine required

Made of PP and PE-LD

Cold lamination product

No tools or laminating machine required. Laminate everything from business cards to small signs quickly and easily. Protects originals, identification cards, and other important documents from losing their color, and keeps them sealed away from dust, dirt, grease, stains and moisture.