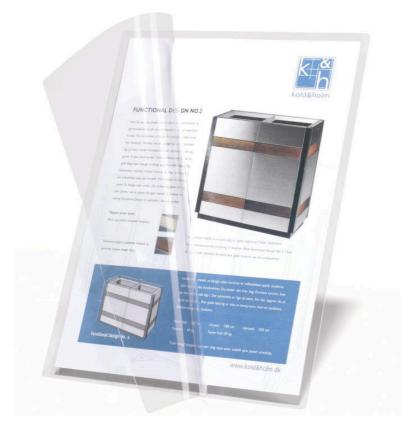

## Self-laminating Cards, A4

Number 11051 Quantity 10 Colour

Feature Self-laminating
Material PET (polyethylene terephthalate)

Material Thickness 200 µ

Country of Origin
Height 225 mm
Length 312 mm

**Unit Pack EAN** 5701193015189

No machine required

Made of PP and PE-LD

Cold lamination product

No tools or laminating machine required. Laminate everything from business cards to small signs quickly and easily. Protects originals, identification cards, and other important documents from losing their color, and keeps them sealed away from dust, dirt, grease, stains and moisture.